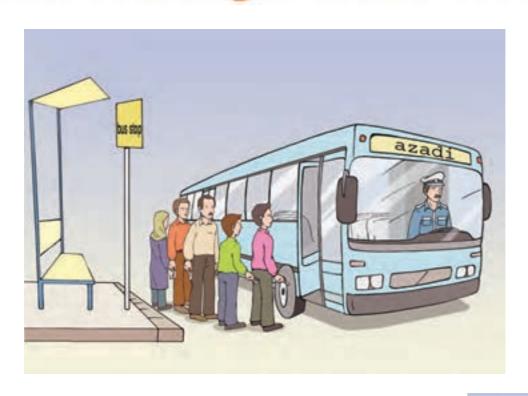

## Unit 3: My Bus (2A)

queue

ticket

bus stop

bus bus bus driver queue bus driver queue ticket ticket bus driver bus driver bus bus queue ticket ticket queue queue ticket bus driver bus driver ticket queue bus bus