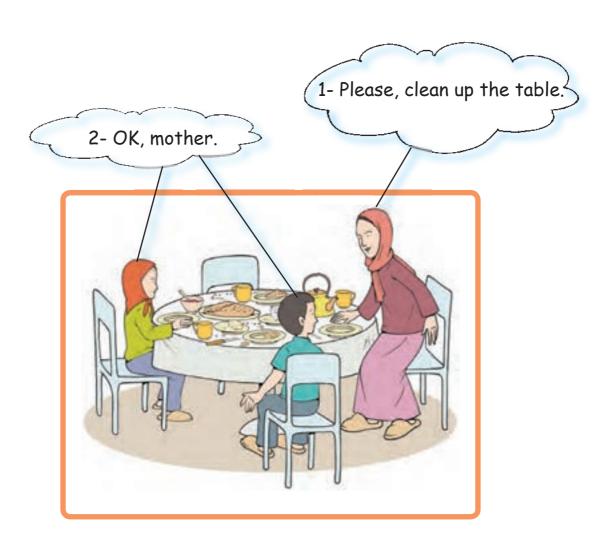

# Unit 4: My Bus (2B)

1- Please, fasten your seat belt.

2- OK.

1- Sit down and be quiet.

2- OK, mother.