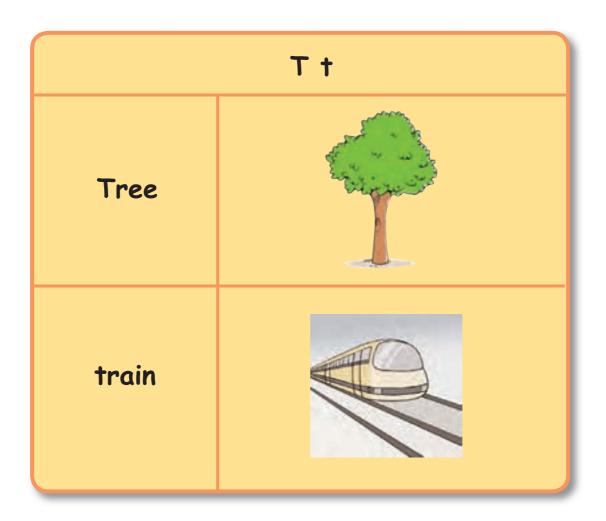

# Unit 2: What I have for breakfast (1B)

bread

cheese

tea

butter

| bread  |  |  |  |
|--------|--|--|--|
| cheese |  |  |  |
| tea    |  |  |  |
| butter |  |  |  |
| bread  |  |  |  |
| butter |  |  |  |
| tea    |  |  |  |
| cheese |  |  |  |
| tea    |  |  |  |
| butter |  |  |  |
| cheese |  |  |  |
| bread  |  |  |  |