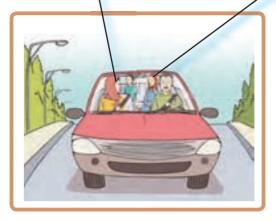

# Unit 4: My Bus (2B)

1- Please, fasten your seat belt.

2- OK.

1- Sit down and be quiet.

2- OK, mother.