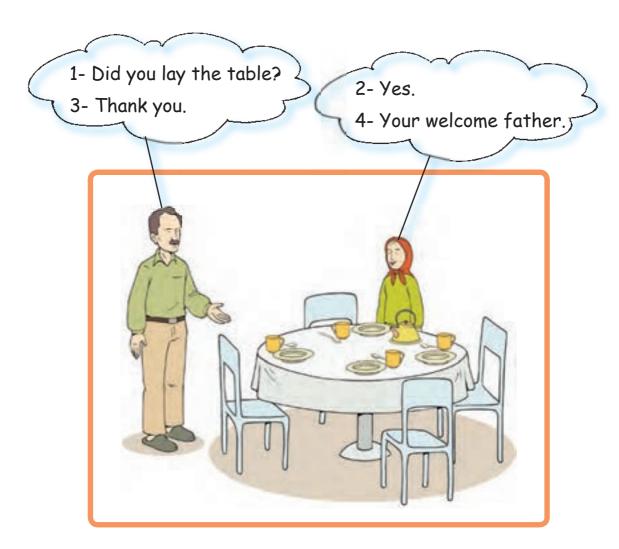

# Unit 4: My Bus (2B)

1- Please, fasten your seat belt.

2- OK.

1- Sit down and be quiet.

2- OK, mother.