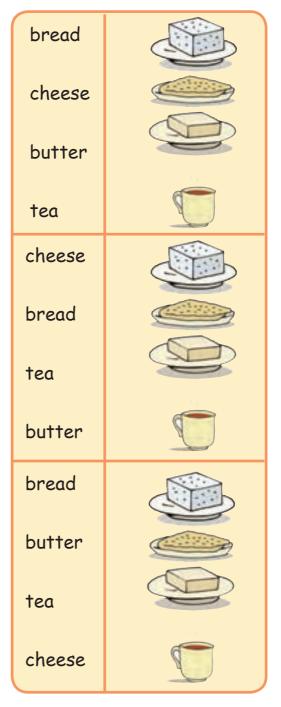

# Unit 2: What I have for breakfast (1B)

bread

cheese

tea

butter

| bread  |  |  |  |
|--------|--|--|--|
| cheese |  |  |  |
| tea    |  |  |  |
| butter |  |  |  |
| bread  |  |  |  |
| butter |  |  |  |
| tea    |  |  |  |
| cheese |  |  |  |
| tea    |  |  |  |
| butter |  |  |  |
| cheese |  |  |  |
| bread  |  |  |  |