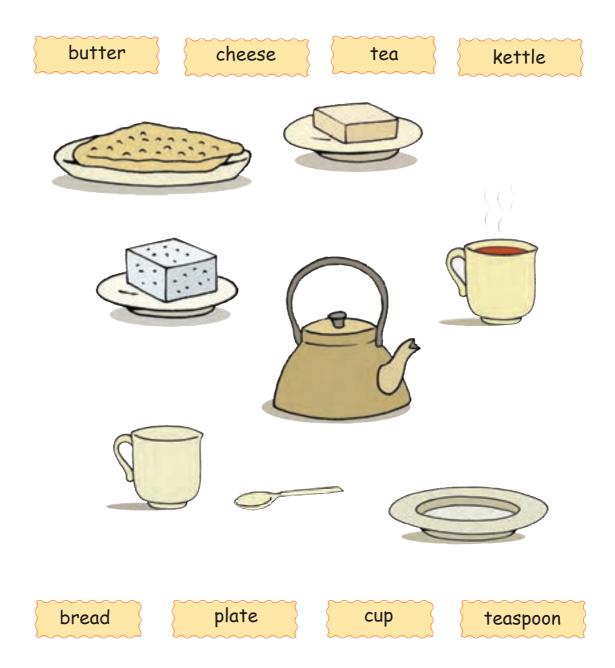

# Unit 2: What I have for breakfast (1B)

bread

cheese

tea

butter

| bread  |  |  |  |
|--------|--|--|--|
| cheese |  |  |  |
| tea    |  |  |  |
| butter |  |  |  |
| bread  |  |  |  |
| butter |  |  |  |
| tea    |  |  |  |
| cheese |  |  |  |
| tea    |  |  |  |
| butter |  |  |  |
| cheese |  |  |  |
| bread  |  |  |  |