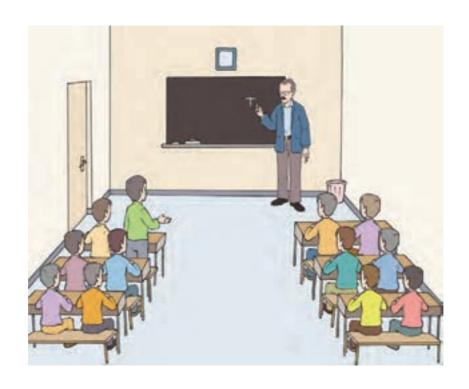

## Unit 5: My School (3A)

classroom

teacher

student

board

1-Stand up please.

2-What's this?

3-It's a desk.

4-What's this?

5-It's a chair.

6-Sit down please.