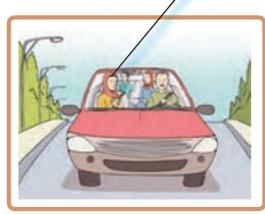

# Unit 4: My Bus (2B)

1- Please, fasten your seat belt.

2- OK.

1- Sit down and be quiet.

2- OK, mother.