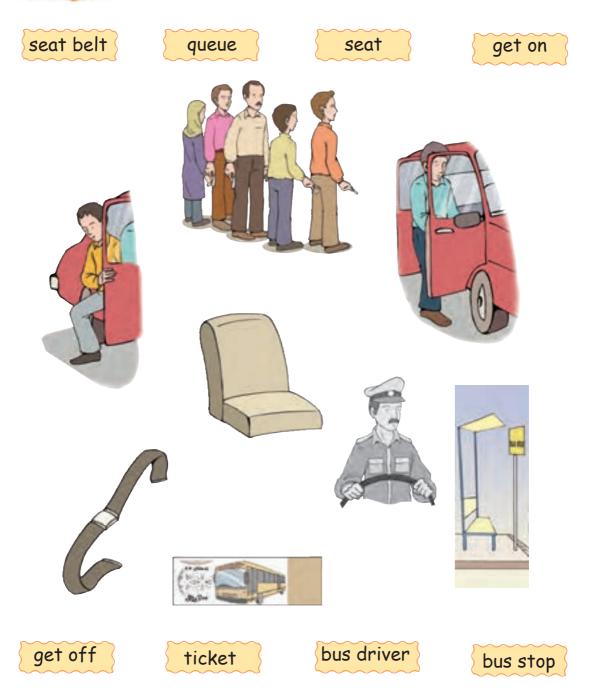

## Unit 3: My Bus (2A)

queue

ticket

bus stop

bus bus bus driver queue bus driver queue ticket ticket bus driver bus driver bus bus queue ticket ticket queue queue ticket bus driver bus driver ticket queue bus bus