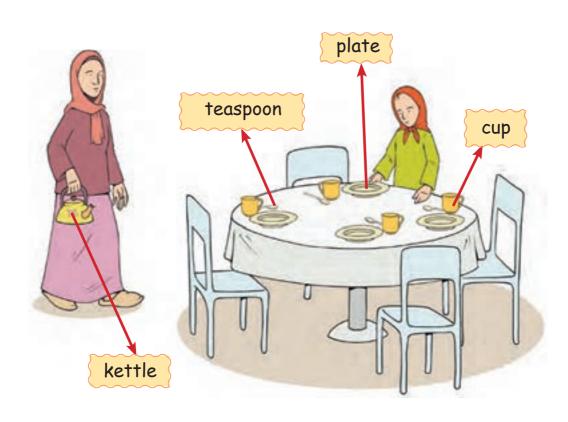

# Unit 1: What I have for breakfast (1A)

| plate    | plate    |  |
|----------|----------|--|
| cup      | teaspoon |  |
| teaspoon | cup      |  |
| kettle   | kettle   |  |
| plate    | cup      |  |
| cup      | plate    |  |
| kettle   | teaspoon |  |
| teaspoon | kettle   |  |
| kettle   | plate    |  |
| teaspoon | teaspoon |  |
| cup      | kettle   |  |
| plate    | cup      |  |