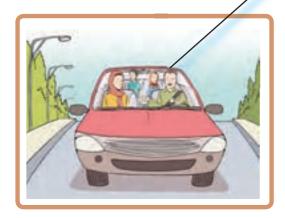

# Unit 4: My Bus (2B)

1- Please, fasten your seat belt.

2- OK.

1- Sit down and be quiet.

2- OK, mother.