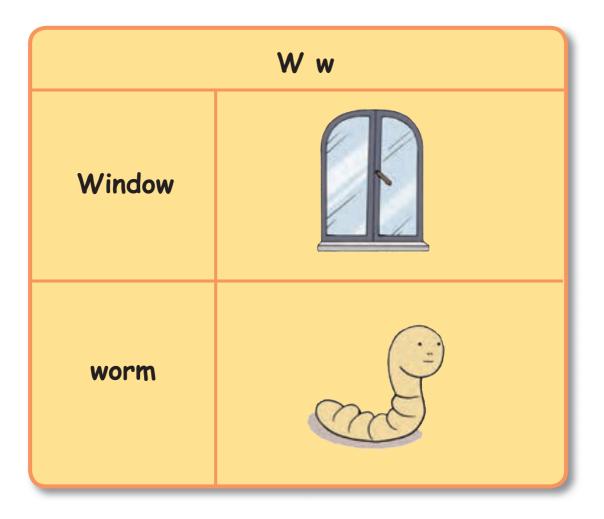

| 0 0 |    | Рр  |  |
|-----|----|-----|--|
| Qq  | R  | Rr  |  |
| S s | J. | т + |  |
| U u |    | V v |  |
| W w |    | ××  |  |
| Уу  |    | Zz  |  |

| art            |  |
|----------------|--|
| bag            |  |
| basketball     |  |
| be quiet       |  |
| board          |  |
| box            |  |
| brawo          |  |
| bread          |  |
| breakfast      |  |
| bus            |  |
| bus driver     |  |
| bus stop       |  |
| butter         |  |
| can            |  |
| cD             |  |
| chair          |  |
| cheese         |  |
| classroom      |  |
| clean          |  |
| click          |  |
| close the door |  |
| come in        |  |
| computer       |  |
| сир            |  |
| desk           |  |
| did            |  |
| do             |  |
| does           |  |
| enter          |  |