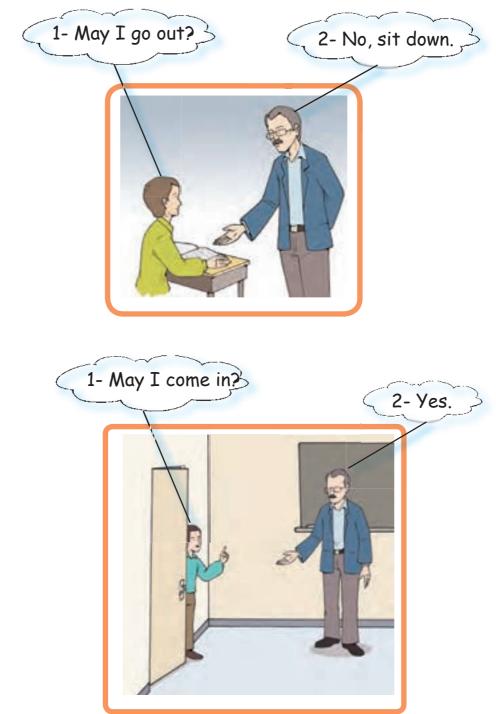

| Open the door      |         | Close the door     |    |
|--------------------|---------|--------------------|----|
| Close the door     |         | Open the door      |    |
| Read the book      |         | Point to the board |    |
| Point to the board |         | Read the book      |    |
| Read the book      | 14      | Point to the board | 14 |
| Close the door     |         | Close the door     |    |
| Open the door      | 20 m.s. | Read the book      |    |
| Point to the board |         | Open the door      |    |
| Open the door      | h.4     | Open the door      |    |
| Read the book      |         | Point to the board |    |
| Close the door     |         | Read the book      |    |
| Point to the board |         | Close the door     |    |

## open the door

teacher

read the book

board

| science | +12-61 | science | 2-5/t  |
|---------|--------|---------|--------|
| art     |        | math    |        |
| sport   |        | sport   |        |
| math    | DE EL  | art     |        |
| art     | 1-5H+  | math    | 2-5/1+ |
| science |        | art     |        |
| sport   |        | sport   |        |
| math    |        | science |        |
| sport   | a-cit  | science | a-c\+  |
| math    |        | sport   |        |
| science |        | art     |        |
| art     |        | math    |        |

| fasten             |  |
|--------------------|--|
| football           |  |
| game               |  |
| give               |  |
| get off            |  |
| get on             |  |
| good               |  |
| go out             |  |
| here you are       |  |
| how                |  |
| it                 |  |
| kettle             |  |
| lets               |  |
| like               |  |
| math               |  |
| me                 |  |
| must               |  |
| notebook           |  |
| open the door      |  |
| orange             |  |
| pass               |  |
| pencil             |  |
| plate              |  |
| play               |  |
| please             |  |
| point to the board |  |
|                    |  |

| queen         |  |
|---------------|--|
| queue         |  |
| rain          |  |
| read the book |  |
| really        |  |
| robot         |  |
| rubber        |  |
| said          |  |
| science       |  |
| seat          |  |
| seat belt     |  |
| sharpener     |  |
| shut down     |  |
| sit down      |  |
| skate         |  |
| snake         |  |
| sport         |  |
| stand up      |  |
| student       |  |
| tea           |  |
| teacher       |  |
| teaspoon      |  |
| tennis        |  |
| test          |  |
| thank you     |  |
| ticket        |  |
| time          |  |
| today         |  |
| train         |  |