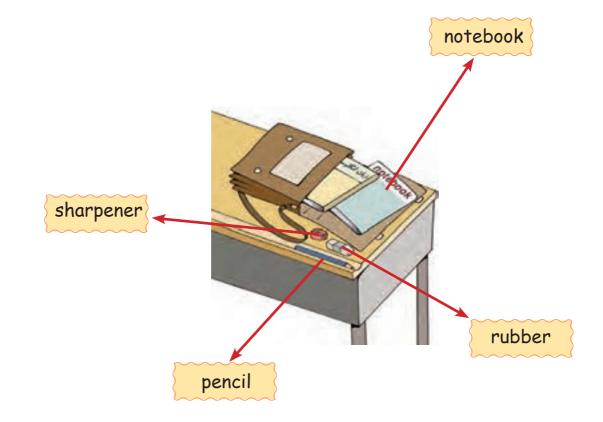

| fasten             |  |
|--------------------|--|
| football           |  |
| game               |  |
| give               |  |
| get off            |  |
| get on             |  |
| good               |  |
| go out             |  |
| here you are       |  |
| how                |  |
| it                 |  |
| kettle             |  |
| lets               |  |
| like               |  |
| math               |  |
| me                 |  |
| must               |  |
| notebook           |  |
| open the door      |  |
| orange             |  |
| pass               |  |
| pencil             |  |
| plate              |  |
| play               |  |
| please             |  |
| point to the board |  |
|                    |  |