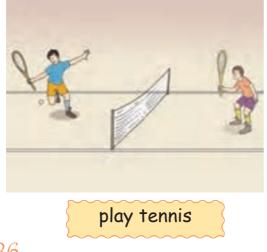

| queen         |  |
|---------------|--|
| queue         |  |
| rain          |  |
| read the book |  |
| really        |  |
| robot         |  |
| rubber        |  |
| said          |  |
| science       |  |
| seat          |  |
| seat belt     |  |
| sharpener     |  |
| shut down     |  |
| sit down      |  |
| skate         |  |
| snake         |  |
| sport         |  |
| stand up      |  |
| student       |  |
| tea           |  |
| teacher       |  |
| teaspoon      |  |
| tennis        |  |
| test          |  |
| thank you     |  |
| ticket        |  |
| time          |  |
| today         |  |
| train         |  |