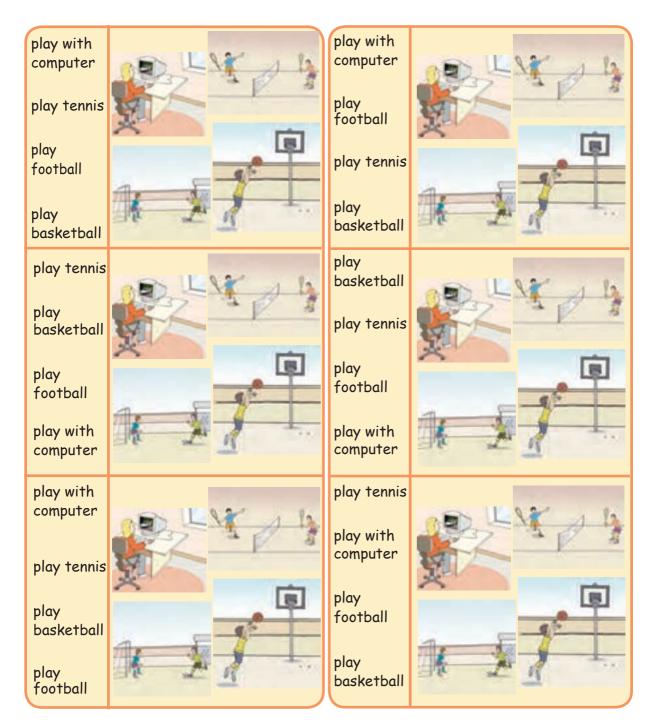

the board |    |
| Close the door     |         | Read the book      |    |
| Point to the board |         | Close the door     |    |







## open the door



teacher

read the book









board



















| science | +12-61 | science | 2-5/t  |
|---------|--------|---------|--------|
| art     |        | math    |        |
| sport   |        | sport   |        |
| math    | DE EL  | art     |        |
| art     | 1-5H+  | math    | 2-5/1+ |
| science |        | art     |        |
| sport   |        | sport   |        |
| math    |        | science |        |
| sport   | a-cit  | science | a-c\+  |
| math    |        | sport   |        |
| science |        | art     |        |
| art     |        | math    |        |

























## Unit 9: Lets play (5A)



















Unit 10: Lets play (5B)

















## Sing it all together!

| Aa |                                        | ВЬ  |     |
|----|----------------------------------------|-----|-----|
| Сc | ······································ | D d | 100 |
| Ee |                                        | Ff  |     |
| Gg |                                        | Ηh  |     |
| Ii |                                        | Jj  |     |
| Kk | TØ                                     | LI  |     |
| Mm | Zar                                    | N n | 4   |

| 0 0 |    | Рр  |  |
|-----|----|-----|--|
| Qq  | R  | Rr  |  |
| S s | J. | т + |  |
| U u |    | V v |  |
| W w |    | ××  |  |
| Уу  |    | Zz  |  |



| art            |  |
|----------------|--|
| bag            |  |
| basketball     |