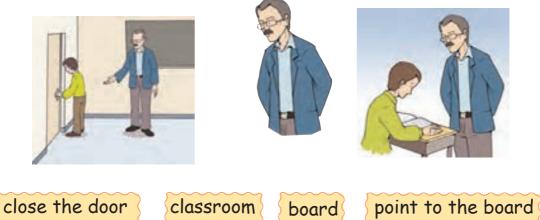

| Open the door      |         | Close the door     |    |
|--------------------|---------|--------------------|----|
| Close the door     |         | Open the door      |    |
| Read the book      |         | Point to the board |    |
| Point to the board |         | Read the book      |    |
| Read the book      | 14      | Point to the board | 14 |
| Close the door     |         | Close the door     |    |
| Open the door      | 20 m.s. | Read the book      |    |
| Point to the board |         | Open the door      |    |
| Open the door      | h.4     | Open the door      |    |
| Read the book      |         | Point to the board |    |
| Close the door     |         | Read the book      |    |
| Point to the board |         | Close the door     |    |