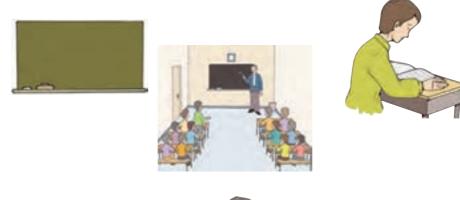

## open the door

teacher

read the book

board

| science | +12-61 | science | 2-5/t  |
|---------|--------|---------|--------|
| art     |        | math    |        |
| sport   |        | sport   |        |
| math    | DE EL  | art     |        |
| art     | 1-5H+  | math    | 2-5/1+ |
| science |        | art     |        |
| sport   |        | sport   |        |
| math    |        | science |        |
| sport   | a-cit  | science | a-c\+  |
| math    |        | sport   |        |
| science |        | art     |        |
| art     |        | math    |        |