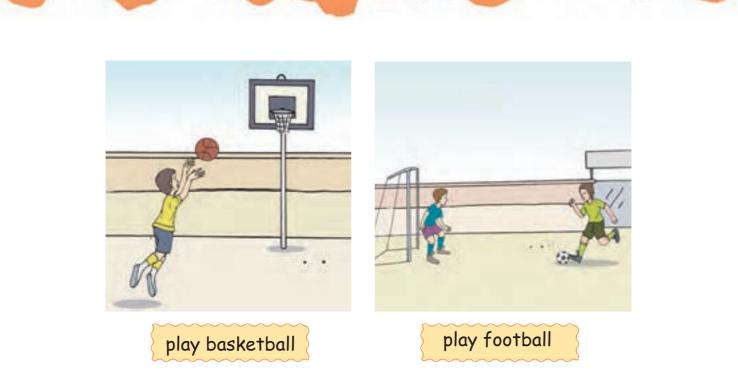

## Unit 9: Lets play (5A)

Unit 10: Lets play (5B)

| fasten             |  |
|--------------------|--|
| football           |  |
| game               |  |
| give               |  |
| get off            |  |
| get on             |  |
| good               |  |
| go out             |  |
| here you are       |  |
| how                |  |
| it                 |  |
| kettle             |  |
| lets               |  |
| like               |  |
| math               |  |
| me                 |  |
| must               |  |
| notebook           |  |
| open the door      |  |
| orange             |  |
| pass               |  |
| pencil             |  |
| plate              |  |
| play               |  |
| please             |  |
| point to the board |  |
|                    |  |